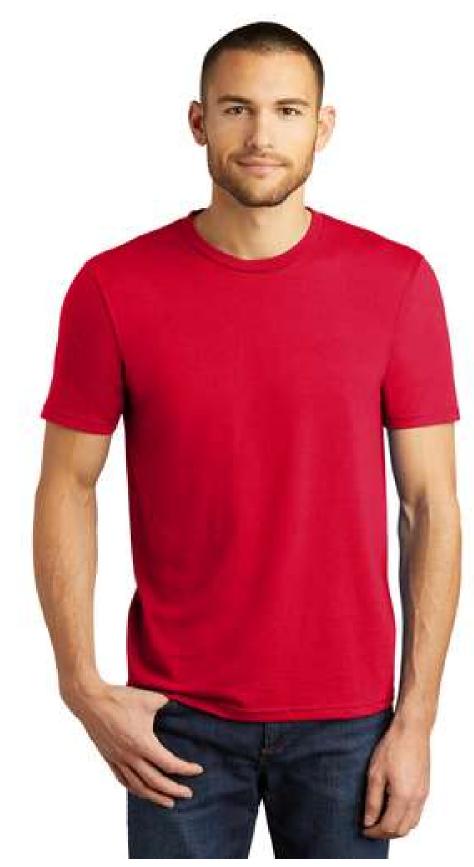

<u>MC = Men's crew / WC = Women's crew / WV = Women's V-neck</u> Fuchsia Frost - MC, WC, WV



#### Classic Red - MC



#### Dusty Sage – MC, WV



#### Aqua Heather - MC



## Blush Frost – MC, WV



#### Heathered Russet - MC



# Desert Tan – MC, WC



# Turquoise Frost – MC, WC, WV



#### Orange Heather - MC



## Heathered Grey – MC, WC



#### Natural - MC



## Purple Frost – MC, WC, WV



## Royal Frost – MC, WC, WV



#### Last Year's Maritime Frost – MC, WC, WV



#### Last Year's Teal - MC, WC, WV



<u>HOODIES –</u> **NOTE:** These are like long sleeve t-shirt weight not sweat shirt weight. Grey left & Blue to the right Available sizes = XS to 4XL





Indigo on next page.

#### Indigo