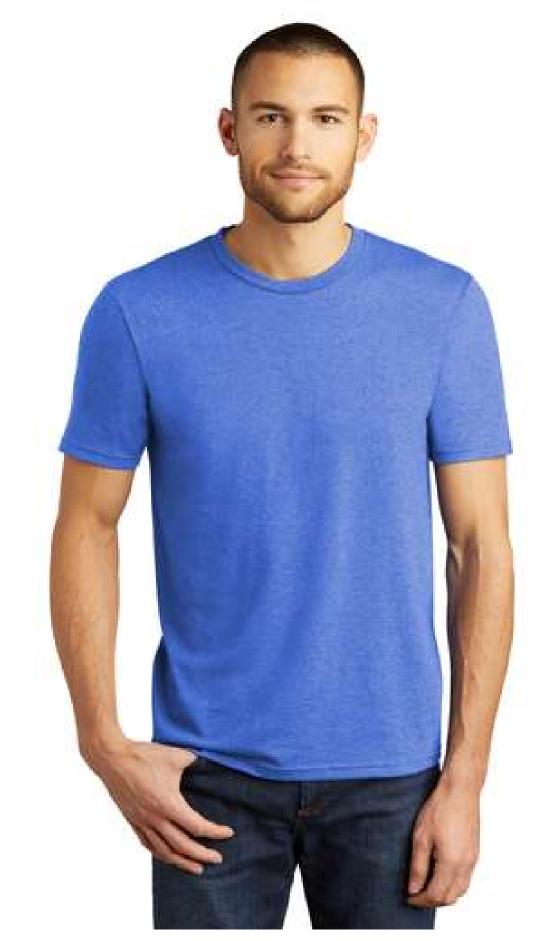

<u>MC = Men's crew / WC = Women's crew / WV = Women's V-neck</u> Fuchsia Frost - MC, WC, WV



#### Classic Red - MC



#### Dusty Sage – MC, WV



#### Aqua Heather - MC



## Blush Frost – MC, WV



#### Heathered Russet - MC



# Desert Tan – MC, WC



# Turquoise Frost – MC, WC, WV



#### Orange Heather - MC



## Heathered Grey – MC, WC



#### Natural - MC



## Purple Frost – MC, WC, WV



## Royal Frost – MC, WC, WV



#### Last Year's Maritime Frost – MC, WC, WV



#### Last Year's Teal - MC, WC, WV



<u>HOODIES –</u> **NOTE:** These are like long sleeve t-shirt weight not sweat shirt weight. Grey left & Blue to the right Available sizes = XS to 4XL





Indigo on next page.

#### Indigo