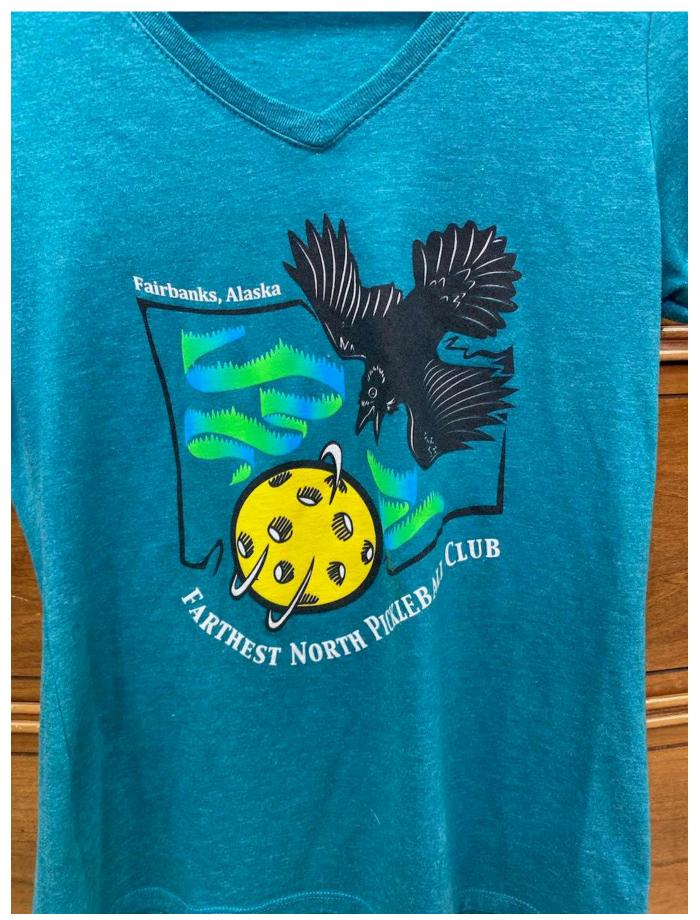

<u>MC = Men's crew / WC = Women's crew / WV = Women's V-neck</u> Fuchsia Frost - MC, WC, WV



#### Classic Red - MC



#### Dusty Sage – MC, WV



#### Aqua Heather - MC



## Blush Frost – MC, WV



#### Heathered Russet - MC



# Desert Tan – MC, WC



# Turquoise Frost – MC, WC, WV



#### Orange Heather - MC



## Heathered Grey – MC, WC



#### Natural - MC



## Purple Frost – MC, WC, WV



## Royal Frost – MC, WC, WV



#### Last Year's Maritime Frost – MC, WC, WV



#### Last Year's Teal - MC, WC, WV



<u>HOODIES –</u> **NOTE:** These are like long sleeve t-shirt weight not sweat shirt weight. Grey left & Blue to the right Available sizes = XS to 4XL





Indigo on next page.

#### Indigo