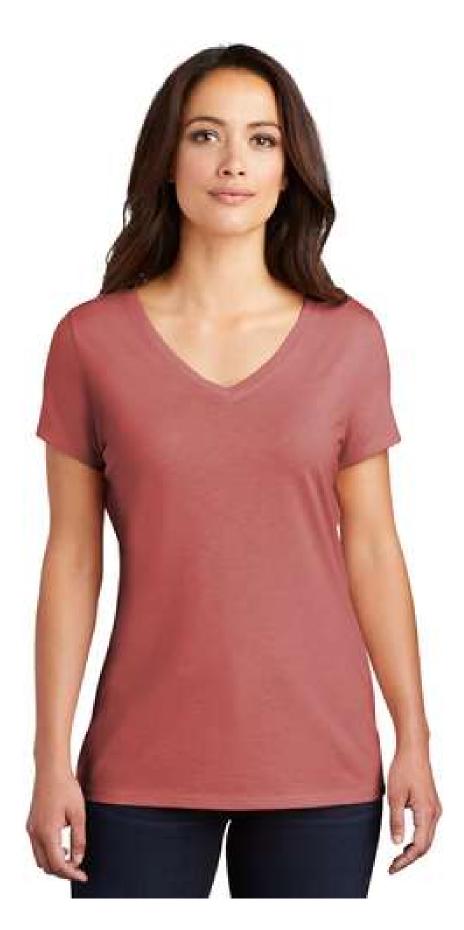

<u>MC = Men's crew / WC = Women's crew / WV = Women's V-neck</u> Fuchsia Frost - MC, WC, WV



#### Classic Red - MC



#### Dusty Sage – MC, WV



#### Aqua Heather - MC



## Blush Frost – MC, WV



#### Heathered Russet - MC



# Desert Tan – MC, WC



# Turquoise Frost – MC, WC, WV



#### Orange Heather - MC



## Heathered Grey – MC, WC



#### Natural - MC



## Purple Frost – MC, WC, WV



## Royal Frost – MC, WC, WV



#### Last Year's Maritime Frost – MC, WC, WV



#### Last Year's Teal - MC, WC, WV



<u>HOODIES –</u> **NOTE:** These are like long sleeve t-shirt weight not sweat shirt weight. Grey left & Blue to the right Available sizes = XS to 4XL





Indigo on next page.

#### Indigo