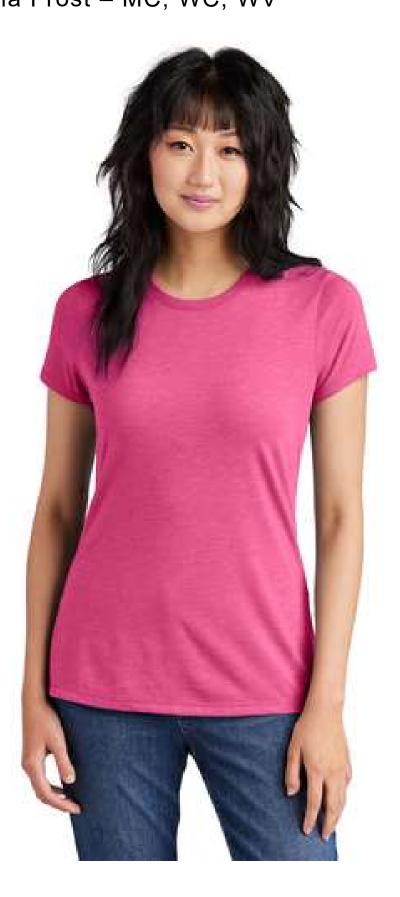

<u>MC = Men's crew / WC = Women's crew / WV = Women's V-neck</u> Fuchsia Frost - MC, WC, WV