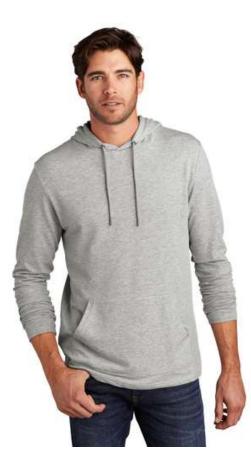

<u>MC = Men's crew / WC = Women's crew / WV = Women's V-neck</u> Fuchsia Frost - MC, WC, WV



#### Classic Red - MC



#### Dusty Sage – MC, WV



#### Aqua Heather - MC



## Blush Frost – MC, WV



#### Heathered Russet - MC



# Desert Tan – MC, WC



# Turquoise Frost – MC, WC, WV



#### Orange Heather - MC



## Heathered Grey – MC, WC



#### Natural - MC



## Purple Frost – MC, WC, WV



## Royal Frost – MC, WC, WV



#### Last Year's Maritime Frost – MC, WC, WV



#### Last Year's Teal - MC, WC, WV



<u>HOODIES –</u> **NOTE:** These are like long sleeve t-shirt weight not sweat shirt weight. Grey left & Blue to the right Available sizes = XS to 4XL





Indigo on next page.

#### Indigo