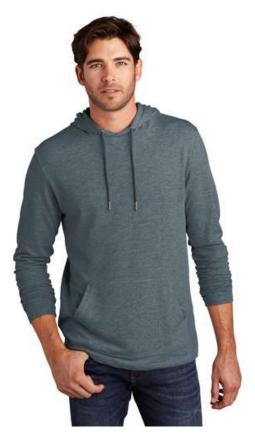

<u>MC = Men's crew / WC = Women's crew / WV = Women's V-neck</u> Fuchsia Frost - MC, WC, WV



#### Classic Red - MC



#### Dusty Sage – MC, WV



#### Aqua Heather - MC



## Blush Frost – MC, WV



#### Heathered Russet - MC



# Desert Tan – MC, WC



# Turquoise Frost – MC, WC, WV



#### Orange Heather - MC



## Heathered Grey – MC, WC



#### Natural - MC



## Purple Frost – MC, WC, WV



## Royal Frost – MC, WC, WV



#### Last Year's Maritime Frost – MC, WC, WV



#### Last Year's Teal - MC, WC, WV



<u>HOODIES –</u> **NOTE:** These are like long sleeve t-shirt weight not sweat shirt weight. Grey left & Blue to the right Available sizes = XS to 4XL





Indigo on next page.

#### Indigo