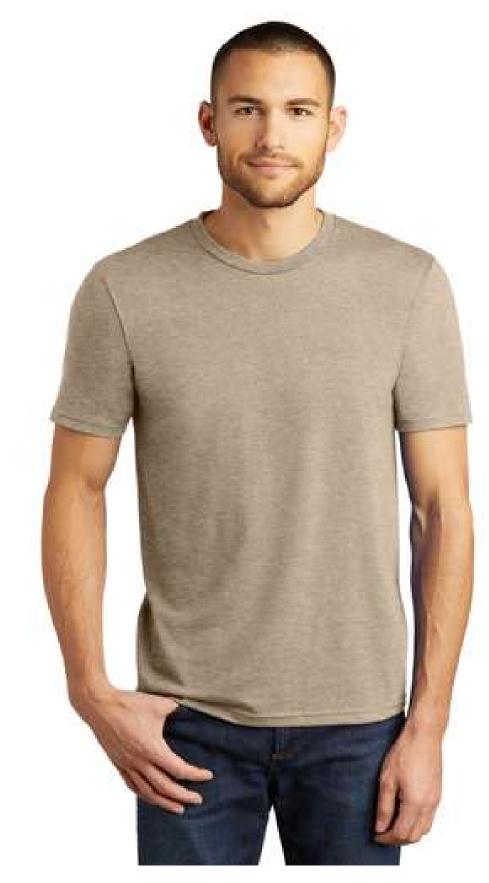

<u>MC = Men's crew / WC = Women's crew / WV = Women's V-neck</u> Fuchsia Frost - MC, WC, WV



#### Classic Red - MC



#### Dusty Sage – MC, WV



#### Aqua Heather - MC



## Blush Frost – MC, WV



#### Heathered Russet - MC



# Desert Tan – MC, WC



# Turquoise Frost – MC, WC, WV



#### Orange Heather - MC



## Heathered Grey – MC, WC



#### Natural - MC



## Purple Frost – MC, WC, WV



## Royal Frost – MC, WC, WV



#### Last Year's Maritime Frost – MC, WC, WV



#### Last Year's Teal - MC, WC, WV



<u>HOODIES –</u> **NOTE:** These are like long sleeve t-shirt weight not sweat shirt weight. Grey left & Blue to the right Available sizes = XS to 4XL





Indigo on next page.

#### Indigo