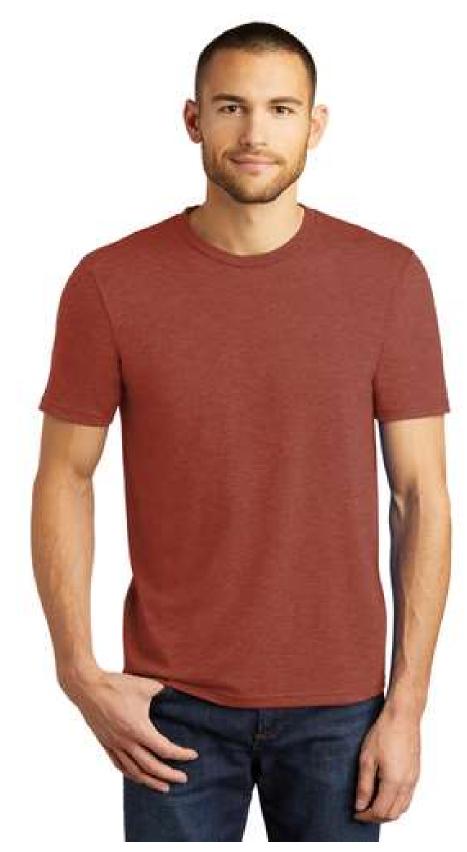

<u>MC = Men's crew / WC = Women's crew / WV = Women's V-neck</u> Fuchsia Frost - MC, WC, WV



#### Classic Red - MC



#### Dusty Sage – MC, WV



#### Aqua Heather - MC



## Blush Frost – MC, WV



#### Heathered Russet - MC



# Desert Tan – MC, WC



# Turquoise Frost – MC, WC, WV



#### Orange Heather - MC



## Heathered Grey – MC, WC



#### Natural - MC



## Purple Frost – MC, WC, WV



## Royal Frost – MC, WC, WV



#### Last Year's Maritime Frost – MC, WC, WV



#### Last Year's Teal - MC, WC, WV



<u>HOODIES –</u> **NOTE:** These are like long sleeve t-shirt weight not sweat shirt weight. Grey left & Blue to the right Available sizes = XS to 4XL





Indigo on next page.

#### Indigo