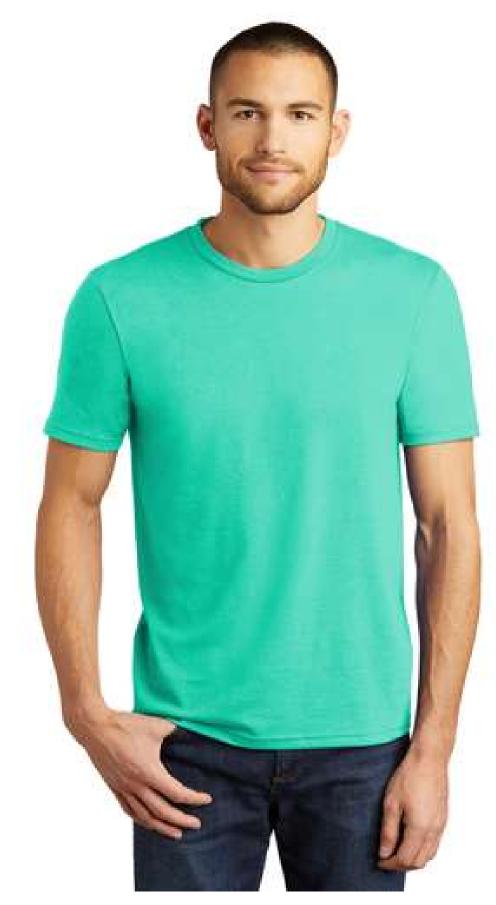

<u>MC = Men's crew / WC = Women's crew / WV = Women's V-neck</u> Fuchsia Frost - MC, WC, WV



#### Classic Red - MC



#### Dusty Sage – MC, WV



#### Aqua Heather - MC



## Blush Frost – MC, WV



#### Heathered Russet - MC



# Desert Tan – MC, WC



# Turquoise Frost – MC, WC, WV



#### Orange Heather - MC



## Heathered Grey – MC, WC



#### Natural - MC



## Purple Frost – MC, WC, WV



## Royal Frost – MC, WC, WV



#### Last Year's Maritime Frost – MC, WC, WV



#### Last Year's Teal - MC, WC, WV



<u>HOODIES –</u> **NOTE:** These are like long sleeve t-shirt weight not sweat shirt weight. Grey left & Blue to the right Available sizes = XS to 4XL





Indigo on next page.

#### Indigo