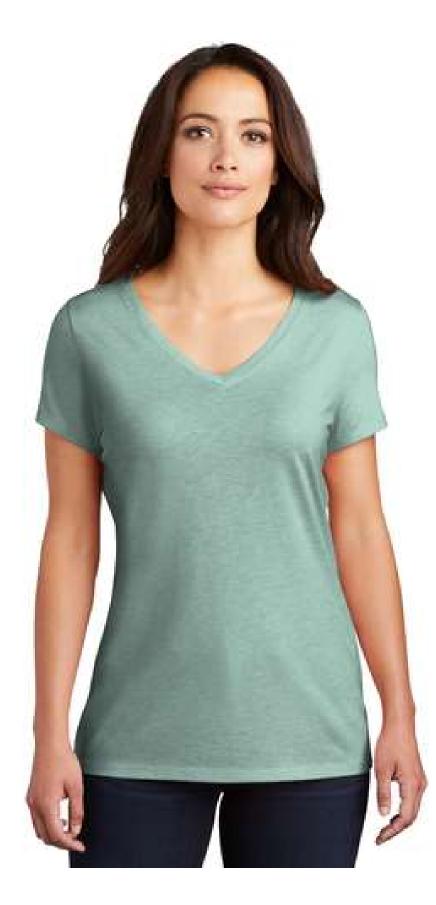

<u>MC = Men's crew / WC = Women's crew / WV = Women's V-neck</u> Fuchsia Frost - MC, WC, WV



#### Classic Red - MC



#### Dusty Sage – MC, WV



#### Aqua Heather - MC



## Blush Frost – MC, WV



#### Heathered Russet - MC



# Desert Tan – MC, WC



# Turquoise Frost – MC, WC, WV



#### Orange Heather - MC



## Heathered Grey – MC, WC



#### Natural - MC



## Purple Frost – MC, WC, WV



## Royal Frost – MC, WC, WV



#### Last Year's Maritime Frost – MC, WC, WV



#### Last Year's Teal - MC, WC, WV



<u>HOODIES –</u> **NOTE:** These are like long sleeve t-shirt weight not sweat shirt weight. Grey left & Blue to the right Available sizes = XS to 4XL





Indigo on next page.

#### Indigo