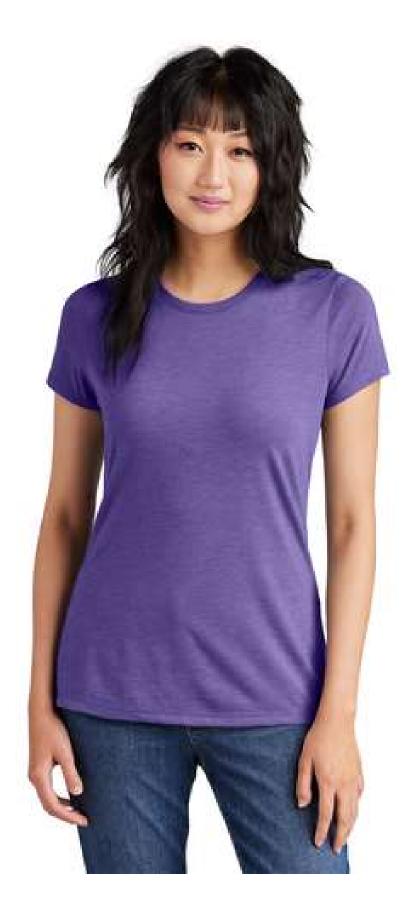

<u>MC = Men's crew / WC = Women's crew / WV = Women's V-neck</u> Fuchsia Frost - MC, WC, WV



#### Classic Red - MC



#### Dusty Sage – MC, WV



#### Aqua Heather - MC



## Blush Frost – MC, WV



#### Heathered Russet - MC



# Desert Tan – MC, WC



# Turquoise Frost – MC, WC, WV



#### Orange Heather - MC



## Heathered Grey – MC, WC



#### Natural - MC



## Purple Frost – MC, WC, WV



## Royal Frost – MC, WC, WV



#### Last Year's Maritime Frost – MC, WC, WV



#### Last Year's Teal - MC, WC, WV



<u>HOODIES –</u> **NOTE:** These are like long sleeve t-shirt weight not sweat shirt weight. Grey left & Blue to the right Available sizes = XS to 4XL





Indigo on next page.

#### Indigo