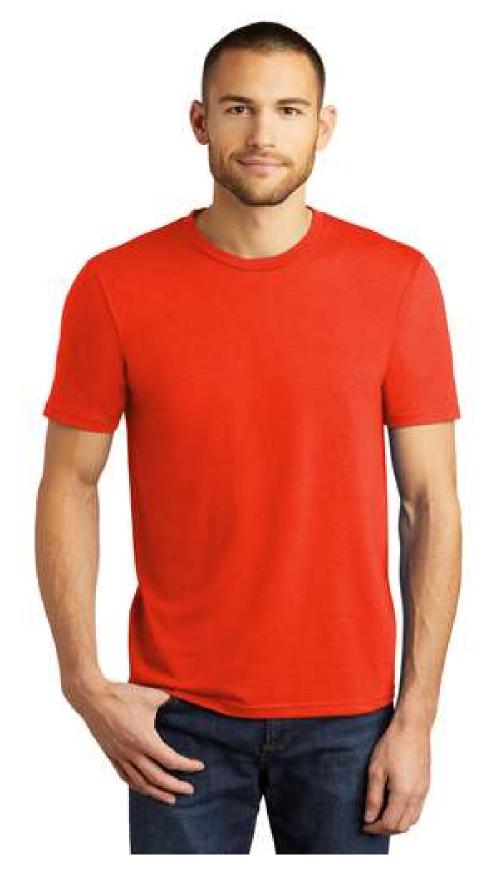

<u>MC = Men's crew / WC = Women's crew / WV = Women's V-neck</u> Fuchsia Frost - MC, WC, WV



#### Classic Red - MC



#### Dusty Sage – MC, WV



#### Aqua Heather - MC



## Blush Frost – MC, WV



#### Heathered Russet - MC



# Desert Tan – MC, WC



# Turquoise Frost – MC, WC, WV



#### Orange Heather - MC



## Heathered Grey – MC, WC



#### Natural - MC



## Purple Frost – MC, WC, WV



## Royal Frost – MC, WC, WV



#### Last Year's Maritime Frost – MC, WC, WV



#### Last Year's Teal - MC, WC, WV



<u>HOODIES –</u> **NOTE:** These are like long sleeve t-shirt weight not sweat shirt weight. Grey left & Blue to the right Available sizes = XS to 4XL





Indigo on next page.

#### Indigo