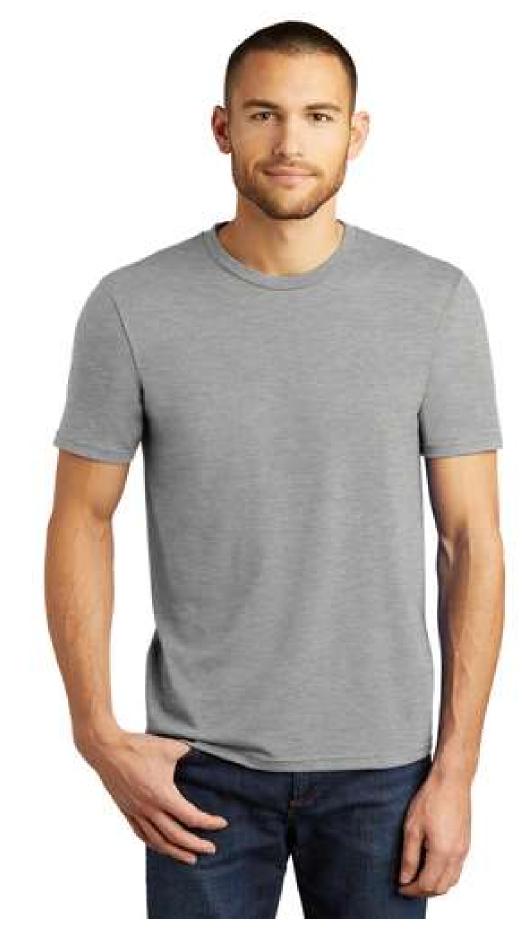

<u>MC = Men's crew / WC = Women's crew / WV = Women's V-neck</u> Fuchsia Frost - MC, WC, WV



#### Classic Red - MC



#### Dusty Sage – MC, WV



#### Aqua Heather - MC



## Blush Frost – MC, WV



#### Heathered Russet - MC



# Desert Tan – MC, WC



# Turquoise Frost – MC, WC, WV



#### Orange Heather - MC



## Heathered Grey – MC, WC



#### Natural - MC



## Purple Frost – MC, WC, WV



## Royal Frost – MC, WC, WV



#### Last Year's Maritime Frost – MC, WC, WV



#### Last Year's Teal - MC, WC, WV



<u>HOODIES –</u> **NOTE:** These are like long sleeve t-shirt weight not sweat shirt weight. Grey left & Blue to the right Available sizes = XS to 4XL





Indigo on next page.

#### Indigo