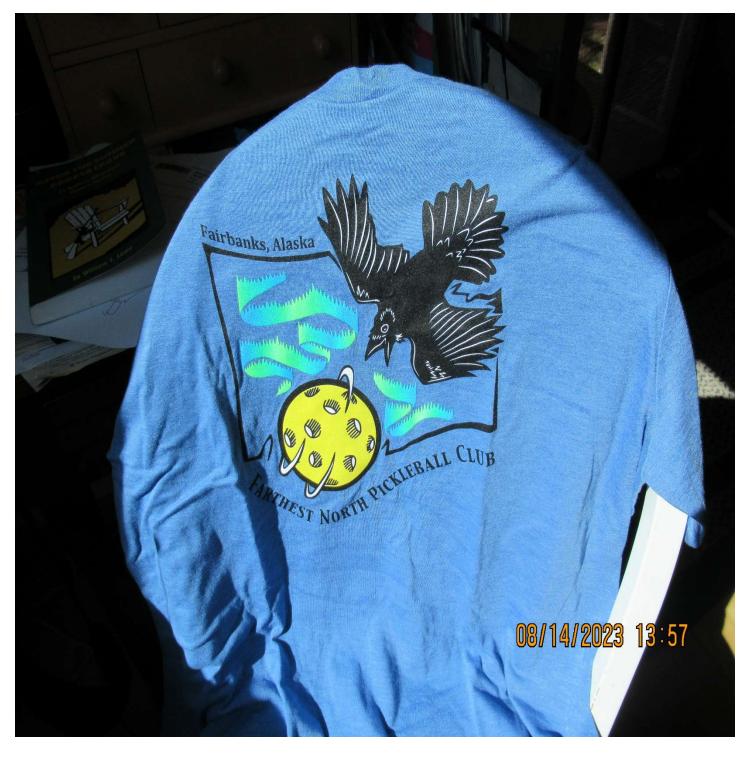

#### Last Year's Maritime Frost – MC, WC, WV

#### Last Year's Teal - MC, WC, WV

<u>HOODIES –</u> **NOTE:** These are like long sleeve t-shirt weight not sweat shirt weight. Grey left & Blue to the right Available sizes = XS to 4XL

Indigo on next page.