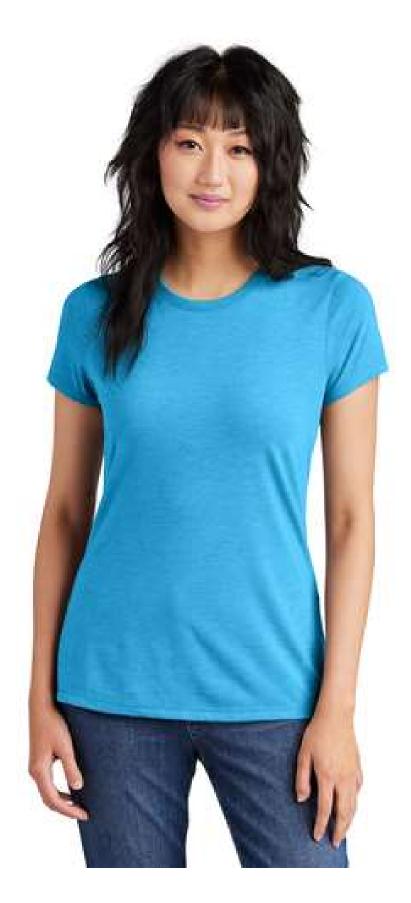

<u>MC = Men's crew / WC = Women's crew / WV = Women's V-neck</u> Fuchsia Frost - MC, WC, WV



#### Classic Red - MC



#### Dusty Sage – MC, WV



#### Aqua Heather - MC



## Blush Frost – MC, WV



#### Heathered Russet - MC



# Desert Tan – MC, WC



# Turquoise Frost – MC, WC, WV



#### Orange Heather - MC



## Heathered Grey – MC, WC



#### Natural - MC



## Purple Frost – MC, WC, WV



## Royal Frost – MC, WC, WV



#### Last Year's Maritime Frost – MC, WC, WV



#### Last Year's Teal - MC, WC, WV



<u>HOODIES –</u> **NOTE:** These are like long sleeve t-shirt weight not sweat shirt weight. Grey left & Blue to the right Available sizes = XS to 4XL





Indigo on next page.

#### Indigo