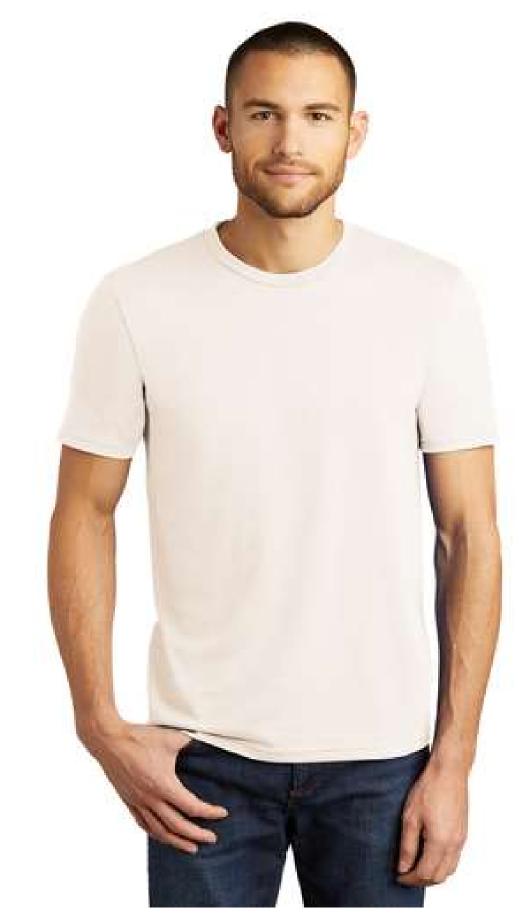

<u>MC = Men's crew / WC = Women's crew / WV = Women's V-neck</u> Fuchsia Frost - MC, WC, WV



#### Classic Red - MC



#### Dusty Sage – MC, WV



#### Aqua Heather - MC



## Blush Frost – MC, WV



#### Heathered Russet - MC



# Desert Tan – MC, WC



# Turquoise Frost – MC, WC, WV



#### Orange Heather - MC



## Heathered Grey – MC, WC



#### Natural - MC



## Purple Frost – MC, WC, WV



## Royal Frost – MC, WC, WV



#### Last Year's Maritime Frost – MC, WC, WV



#### Last Year's Teal - MC, WC, WV



<u>HOODIES –</u> **NOTE:** These are like long sleeve t-shirt weight not sweat shirt weight. Grey left & Blue to the right Available sizes = XS to 4XL





Indigo on next page.

#### Indigo