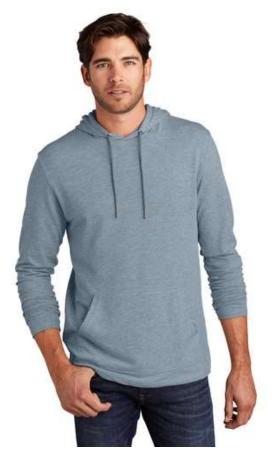

<u>MC = Men's crew / WC = Women's crew / WV = Women's V-neck</u> Fuchsia Frost - MC, WC, WV



#### Classic Red - MC



#### Dusty Sage – MC, WV



#### Aqua Heather - MC



## Blush Frost – MC, WV



#### Heathered Russet - MC



# Desert Tan – MC, WC



# Turquoise Frost – MC, WC, WV



#### Orange Heather - MC



## Heathered Grey – MC, WC



#### Natural - MC



## Purple Frost – MC, WC, WV



## Royal Frost – MC, WC, WV



#### Last Year's Maritime Frost – MC, WC, WV



#### Last Year's Teal - MC, WC, WV



<u>HOODIES –</u> **NOTE:** These are like long sleeve t-shirt weight not sweat shirt weight. Grey left & Blue to the right Available sizes = XS to 4XL





Indigo on next page.

#### Indigo